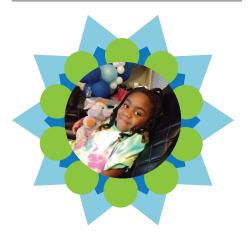

"My stuffed animal is an elephant. Her name is Kangaroo, sometimes Roo. She helps me when I'm upset, or I am feeling lonely."

## WHAT IS BRINGING YOU JOY THIS MONTH?

Peyton with her favorite stuffie, Kangaroo. We helped Peyton's sibling get the right supports at school.

THANK YOU TO OUR VISIONARY SPONSOR:

LATHAM & WATKINS LLP

To learn more about this partnership, please visit childrenslawcenter.org/communityimpact