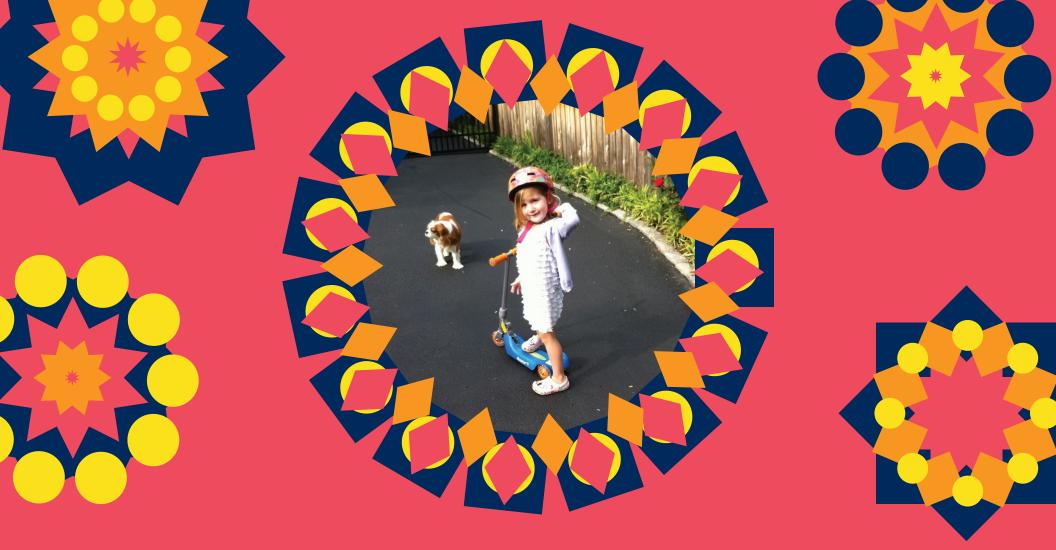

THANK YOU TO OUR VISIONARY SPONSOR:

To learn more about this partnership, visit childrenslawcenter.org/communityimpact

"Our daughter Emersyn enjoying a classic moment of joy on her favorite, ever-present scooter."

### WHAT IS BRINGING YOU JOY THIS MONTH?

Mike McNamara is a Children's Law Center Board member and former CEO of Dentons US. His daughter, Em, loved to scooter with their late dog, Poggi. The freedom to explore, accompanied by her furry friend, always made for a joyful adventure.