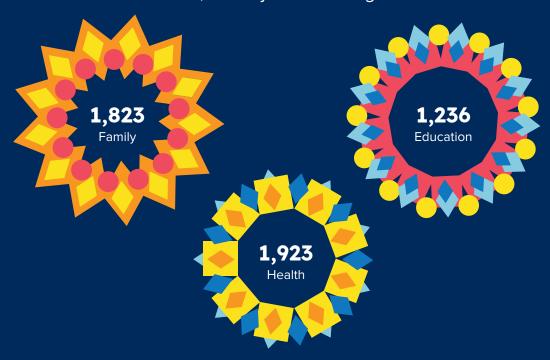

#### Last year, we:

 Reached thousands of DC kids and families through individual assistance – ensuring children are safe, healthy and learning:

- Collaborated on 450+ cases with pro bono attorneys.
- **Trained 1,700**+ judges, pediatricians, parents and caregivers, social workers, youth and pro bono lawyers.