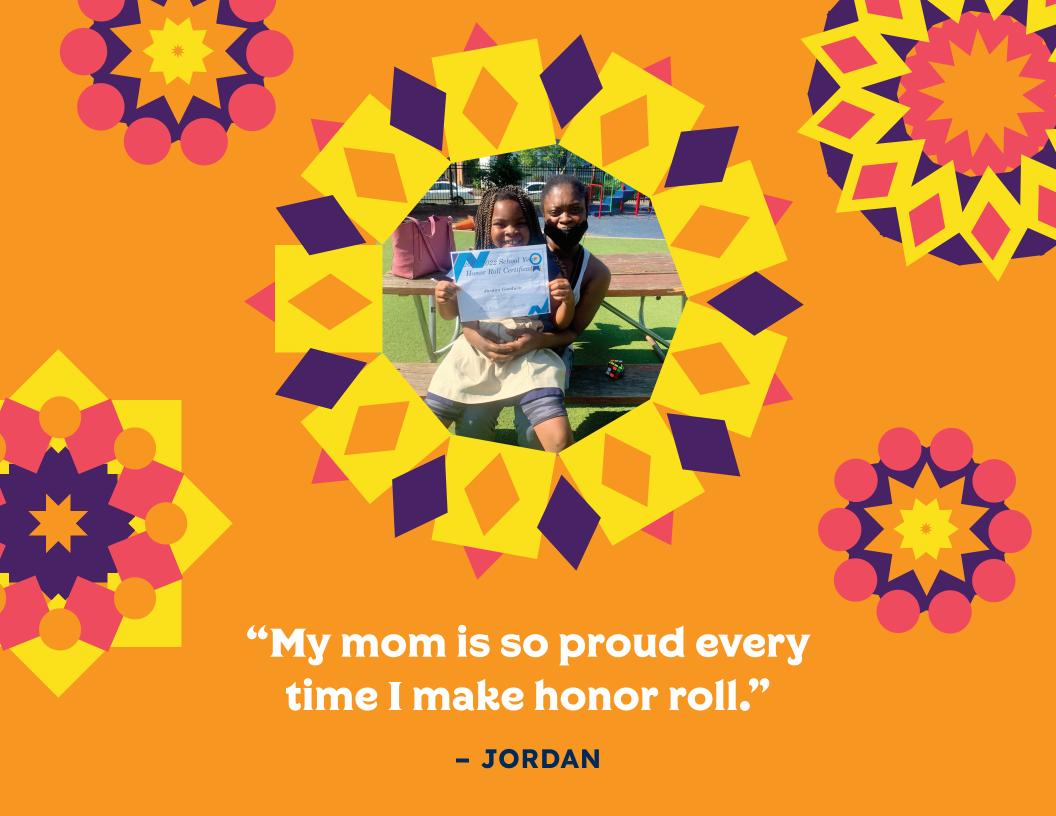

## Each of them shares a special moment or memory that brings them comfort and joy.

You will meet Peyton who gives her stuffie Roo a hug when she's feeling sad or lonely, Lacia who built a beautiful bouquet of flowers – from Legos – to brighten her office and Jordan who shows off her smile after making honor roll.

## WHAT IS BRINGING YOU JOY THIS MONTH?

We helped Jordan's family move into a new home after their previous home had mold and mice. Jordan loves spending time with her family.

"There's nothing like the love of siblings. My twins are extremely close and find joy in everything they do together, especially riding bikes, doing puzzles and going to the park."