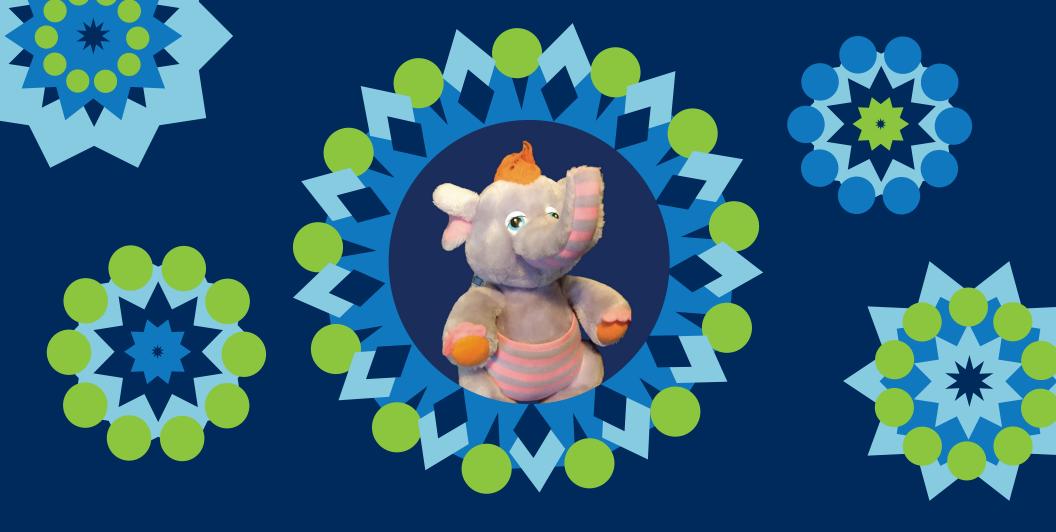

"My stuffed animal is an elephant. Her name is Kangaroo, sometimes Roo. She helps me when I'm upset, or I am feeling lonely."

## WHAT IS BRINGING YOU JOY THIS MONTH?

Peyton with her favorite stuffie, Kangaroo. We helped Peyton's sibling get the right supports at school.

THANK YOU TO OUR VISIONARY SPONSOR:

LATHAM & WATKINS LLP

To learn more about this partnership, please visit childrenslawcenter.org/communityimpact