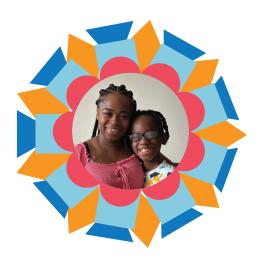

"My stuffed animal is an elephant. Her name is Kangaroo, sometimes Roo. She helps me when I'm upset, or I am feeling lonely."

## WHAT IS BRINGING YOU JOY THIS MONTH?

Peyton with her favorite stuffie, Kangaroo. We helped Peyton's sibling get the right supports at school.

THANK YOU TO OUR VISIONARY SPONSOR:

LATHAM & WATKINS LLP

To learn more about this partnership, please visit childrenslawcenter.org/communityimpact